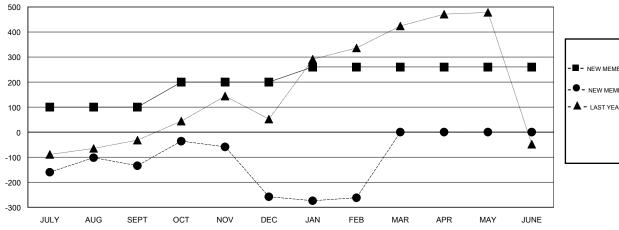

#### GOALS AND ACTUAL MEMBERS CUMULATIVE

| - ■ - NEW MEMBER GROWTH NET GOAL  |  |
|-----------------------------------|--|
| - ● - NEW MEMBER GROWTH ACTUAL    |  |
| - ▲ - LAST YEAR MEMBERSHIP ACTUAL |  |
|                                   |  |