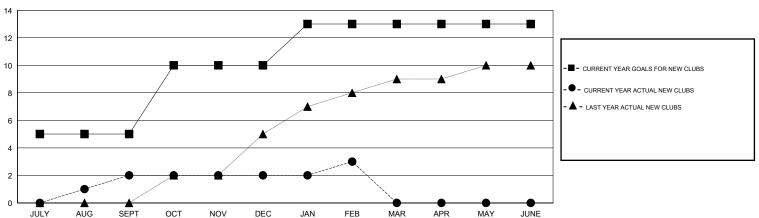

## MONTHLY MEMBERSHIP PROGRESS REPORT

### District 324A6

Results as of: 2/28/2017

# GMT: ER GURUNATHAN LOCATION INDIA GMT CA



### GOALS AND ACTUAL NEW CLUBS CUMULATIVE



#### GOALS AND ACTUAL MEMBERS CUMULATIVE



| - ■ - NEW MEMBER GROWTH NET GOAL  |  |
|-----------------------------------|--|
| - ● - NEW MEMBER GROWTH ACTUAL    |  |
| - ▲ - LAST YEAR MEMBERSHIP ACTUAL |  |
|                                   |  |

| DROPPED CLUBS: 23 |     |
|-------------------|-----|
| DROPPED MEMBERS   |     |
| DECEASED          | 8   |
| CLUB CANCELLED    | 485 |
| OTHER             | 476 |
| TOTAL             | 969 |

| 87 CLUBS OF 143 ADDED 1 OR MORE | GENDER DISTRIBUTION |                |
|---------------------------------|---------------------|----------------|
| NEW MEMBERS                     | MALE                | 3,176 (71.73%) |
|                                 | FEMALE              | 1,252 (28.27%) |

CLICK HERE FOR CUMULATIVE
MEMBERSHIP DATA

TOTAL F