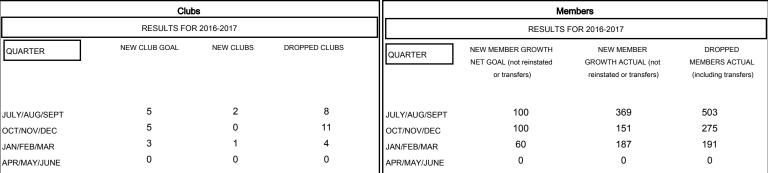

| DROPPED CLUBS: 23 |     |
|-------------------|-----|
| DROPPED MEMBERS   |     |
| DECEASED          | 8   |
| CLUB CANCELLED    | 485 |
| OTHER             | 476 |
| TOTAL             | 969 |

| 87 CLUBS OF 143 ADDED 1 OR MORE | GENDER DISTRIBUTION |                |
|---------------------------------|---------------------|----------------|
| NEW MEMBERS                     | MALE                | 3,176 (71.73%) |
|                                 | FEMALE              | 1,252 (28.27%) |